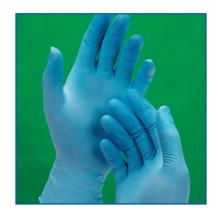

## **EMPOWER® 8 MIL NITRILE EXAM GLOVES**

Empower is an 8 mil thick, powder free nitrile exam glove designed to provide extra protection and stronger resistance to wear and tear on the job. The glove fingers are double and almost triple in thickness in comparison to some of the commonly used nitrile gloves.

With extra thickness, Empower nitrile glove is more durable and allow you to work on "rougher" jobs and keep your hands protected and safe.

It is great for EMS, law enforcement, correctional facilities, laboratory, mid to heavy mechanics and industrial applications. It also meets the single-use emergency medical examination glove requirements of NFPA (National Fire Protection Association) standard on protective clothing for emergency medical operations.