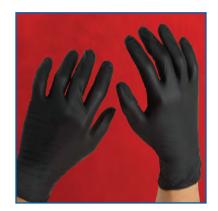

## **NIGHT ANGEL® BLACK NITRILE EXAM GLOVES**

Adenna Night Angel Black Nitrile Powder Free Exam Gloves simulate the fit and feel of latex gloves but are 100% rubber latex free. They are one of the top selling brands in the tattoo, piercing, body art, hair and beauty industries.

Their dark black color stands out and masks stains, inks and dyes during use and allows artist to focus on creating their art.

They are also the preferred choice for law enforcement agencies, correctional facilities, homeland security and postal facilities.

The Night Angel gloves are made slightly thinner; hence, they are ultra-soft and super flexible to provide more dexterity and tactile-sensitivity.

| SIZES   | ITEM CODES |
|---------|------------|
| X-Small | NGL220     |
| Small   | NGL222     |
| Medium  | NGL225     |
| Large   | NGL226     |
| X-Large | NGL228     |