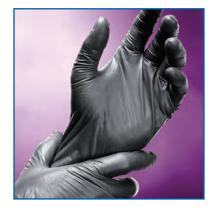

## SHADOW® BLACK NITRILE EXAM GLOVES

Shadow Black Nitrile Powder Free Exam Glove is one of the most popular gloves among tattoo, piercing and body art artists. It is also a favorite of mechanics, industrial and manufacturing crews. Shadow gloves are thicker than most nitrile gloves and can stand up to more rugged and harsh jobs in repairs, maintenance and manufacturing.

They are also the preferred choice among law enforcement agencies, correctional facilities, and fire departments. Their distinct dark black color projects a tough image.

They provide superior puncture, tear and chemical resistance, yet with excellent dexterity. The textured surface provides a strong grip.