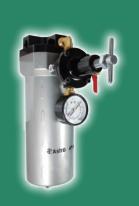

Model # 2618
AIR CONTROL UNIT
120CFM CAPACITY

Fax: (336) 786-4992

| Model | Air Inlet/Outlet | Filtration Degree | Regulator Capacity | Filter Capacity |
|-------|------------------|-------------------|--------------------|-----------------|
| 2618  | 1/2" NPT         | 5μm               | 50cfm              | 120cfm          |

- Filter and regulator in one
- Easy to install for light to medium industrial and automotive applications
- Removes water, oil and contaminants (down to 5µm) from compressed air, and provides constant air supply
- Improves performance and useful life of air-tools
- Easy reusable/replaceable in-line filter
- Strong Aluminum housing for extensive use
- Drain valve empties filters without disassembling the unit.