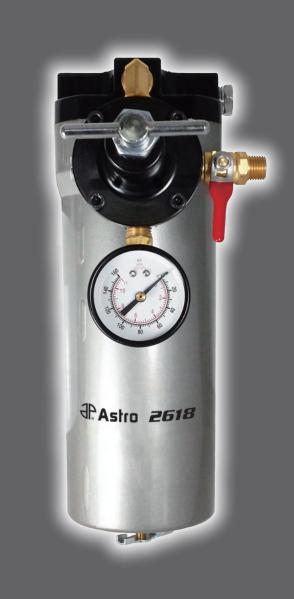

Model # 2618
AIR CONTROL UNIT
120CFM CAPACITY

Fax: (336) 786-4992

| Model | Air Inlet/Outlet | Filtration Degree | Regulator Capacity | Filter Capacity |
|-------|------------------|-------------------|--------------------|-----------------|
| 2618  | 1/2" NPT         | 5μm               | 50cfm              | 120cfm          |

- Filter and regulator in one
- Easy to install for light to medium industrial and automotive applications
- Removes water, oil and contaminants (down to 5µm) from compressed air, and provides constant air supply
- Improves performance and useful life of air-tools
- Easy reusable/replaceable in-line filter
- Strong Aluminum housing for extensive use
- Drain valve empties filters without disassembling the unit.