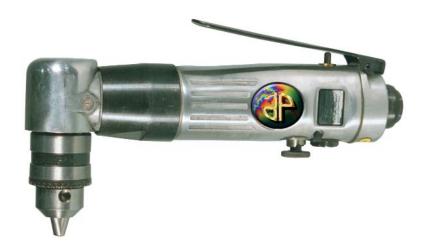

## Model # 510AHT

## 3/8" Reversible Angle Head Air Drill - 1,800rpm

18051 East Arenth Ave. City of Industry, CA 91748 (800) 221-9705 • (626) 965-4449 Fax (626) 965-5797

E-mail: Astrotools@astrotools.com

## **FEATURES:**

- 90° angle head design
- Compact design for close clearance operation
- 2 gear drive system
- Lightweight for fatigue free handling

Specifications:

Chuck Capacity: 3/8"

Free Speed: 1,800rpm at 120psi / 1,600rpm at 90psi