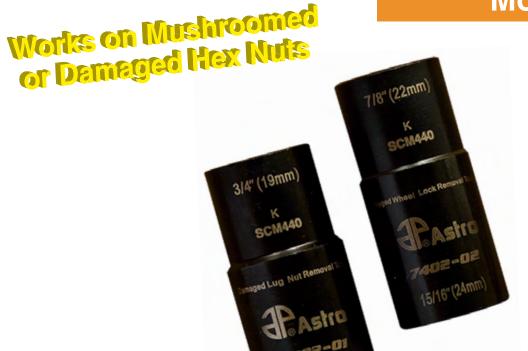

## 2pc. 1/2" Drive Double End Damaged Wheel Lock & Lug Nut Removal Twist Socket Set

13/16" (21mm

## **FEATURES:**

- 2pc 1/2" Drive Double End Damaged Wheel Lock & Lug Nut Removal Twist Socket
- Set includes 1pc Damaged Lug Nut Removal Tool 3/4" (19mm) & 13/16" (21mm) and 1pc Damaged Wheel Lock Removal Tool–7/8" (22mm) & 15/16" (24mm)
- Allows work on oil pan plugs, corroded nuts & bolts, exhaust manifold nuts and pipe nipples
- Fast and easy to use
- Includes 3/4", 13/16", 7/8" and 15/16" wheel removal sizes
- Made of CrMo steel (chromium molybdenum)