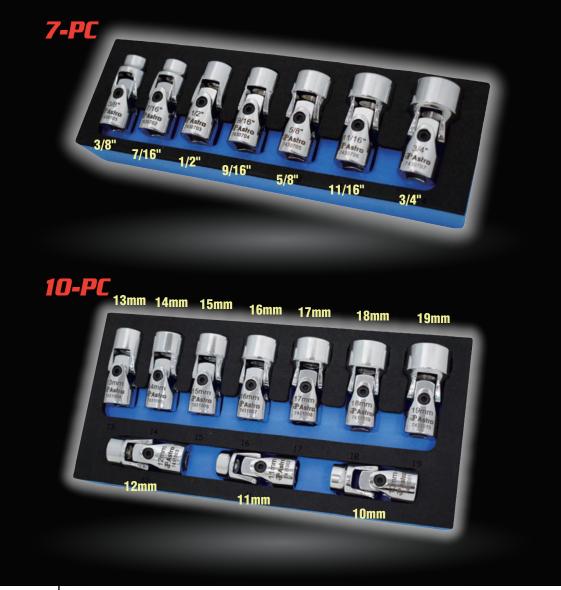

**Model #74307** 

7 PIECE 3/8" DRIVE FLEX **SOCKET SET 6 POINT - SAE** 

Model # 74310

**10 PIECE** 3/8" DRIVE FLEX **SOCKET SET 6 POINT - METRIC** 

Fax: (336) 786-4992

| Model | Includes                                                     |
|-------|--------------------------------------------------------------|
| 74307 | Includes sizes: 3/8", 7/16", 1/2", 9/16", 5/8", 11/16", 3/4" |
| 74310 | Includes sizes: 10, 11, 12, 13, 14, 15, 16, 17, 18, 19mm     |

## 3/8" DRIVE 6-POINT CHROME UNIVERSAL SWIVEL SOCKETS

FLEX JOINT BOLTS HAVE LOCTITE APPLIED FROM FACTORY

E-mail: astrotools@astrotools.com WEBSITE: www.astrotools.com