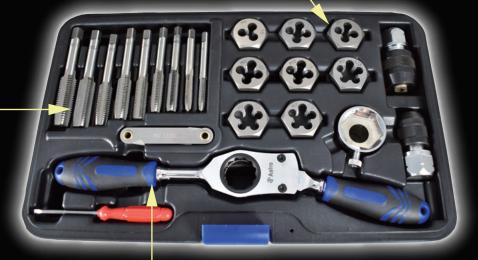

#### DIE SIZES ARE INCLUDED

based on male threads that would be encountered on automotive applications

PAT. No. US8616095 B2

#### **TAP SIZES ARE INCLUDED**

based on threaded hole sizes for bolts encountered on automotive applications

### **PATENTED SELECTOR RATCHET BOTTOMS OUT**

in the direction force is applied for cutting, and freely ratchets in the opposing direction

Or drive with a 3/4" (19mm) socket or wrench

- No nonsense set covers 95% of automotive fasteners and features automotive sizes not found in 75pc master sets, plus taps and dies that can also be driven by standard 3/4" (19mm) sockets or wrenches
- Machined and forged from an imported Japanese tool steel alloy chosen for its ability to withstand the types of abuse that US High Carbon Steel and TiN coated alloy sets would shatter from

| Model | Kit Includes                                                                                                                                                                                                                                                                      |
|-------|-----------------------------------------------------------------------------------------------------------------------------------------------------------------------------------------------------------------------------------------------------------------------------------|
| 7582  | Taps: M5x0.8, M6x1.0, M8x1.0, M8x1.25, M9x1.25, M10x1.25, M10x1.5, M12x1.25, M12x1.75  Dies: M6x1.0, M8x1.0, M8x1.25, M10x1.25, M10x1.5, M12x1.25, M12x1.5, M12x1.75  3/4" Hex Driven 2pc Tap Holders and Die holder, 72 tooth Ratcheting Wrench, Screw Driver, Screw Pitch Gauge |