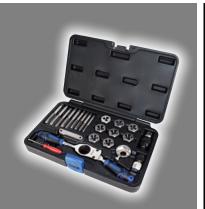

**Model #7582** 

**AUTOMOTIVE TAP & DIE SET** - METRIC

| Model | Kit Includes                                                                                                                                                                                                                                                                      |
|-------|-----------------------------------------------------------------------------------------------------------------------------------------------------------------------------------------------------------------------------------------------------------------------------------|
| 7582  | Taps: M5x0.8, M6x1.0, M8x1.0, M8x1.25, M9x1.25, M10x1.25, M10x1.5, M12x1.25, M12x1.75  Dies: M6x1.0, M8x1.0, M8x1.25, M10x1.25, M10x1.5, M12x1.25, M12x1.5, M12x1.75  3/4" Hex Driven 2pc Tap Holders and Die holder, 72 tooth Ratcheting Wrench, Screw Driver, Screw Pitch Gauge |