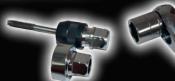

### **PATENTED SELECTOR RATCHET BOTTOMS OUT**

in the direction force is applied for cutting, and freely ratchets in the opposing direction

Or drive with a 3/4" (19mm) socket or wrench

- No nonsense set covers 95% of automotive fasteners and features automotive sizes not found in 75pc master sets, plus taps and dies that can also be driven by standard 3/4" (19mm) sockets or wrenches
- Machined and forged from an imported Japanese tool steel alloy chosen for its ability to withstand the types of abuse that US High Carbon Steel and TiN coated alloy sets would shatter from