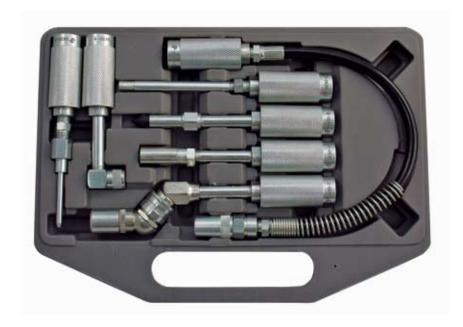

# **Grease Fitting Adapter Set**

#### **FEATURES:**

- Convenient set offers the most popular fittings in one kit
- Quick connect couplers
- · Works with most standard grease guns
- Blow molded case for easy storage and transport
- INCLUDES:

Press-on 90 degree angle adapter Straight adapter 12" Hose extension Slide-on 90 degree adapter Rubber tipped adapter Needle adapter 360 degree adapter