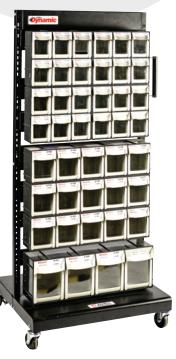

## Smart Car

The Smart Cart helps make popular service parts easy to access, easy to find and easy to organize.

Designed specifically for small parts like wheel studs, lug nuts, oil drain plugs and gaskets, fuses, nuts and bolts, TPMS kits, and tire valves.

The standard Smart Cart consists of 45 tilt-out storage bins and nine hanging storage bins that mount on a heavy-duty mobile cart.

## Storage Side One - Designed for Small Service Parts

- Three different tilt-out bin sizes accommodate different sized parts and maximize the storage area.
- Easily move and expand bins to accommodate new parts
- Easily label each bin clearly with the part number

## Features Include:

- The cart is a heavy-duty steel design with durable powder coat finish and 3" locking casters
- Compact design measures 38"W x 23"D x 58"H
- Hanging bin rack features two-sided slotted uprights doubling the storage capacity
- Tilt-out bins are made from tough **ABS** plastic
- Spill-proof drawers won't pop open while moving
- Bins include an integrated handle, label holder and a transparent window