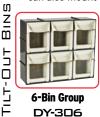

Connect tilt-out bins together vertically or horizontally. You can also mount tilt-out bins to the wall.

5-Bin Group

DY-605

DY-220

4-Bin Group DY-604

DY-230 DY-235

FAX: 330.753.6419 151 SNYDER AVE. | BARBERTON.OH 44203 TOLL-FREE: 800.4330708 |