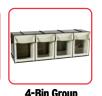

Connect tilt-out bins together vertically or horizontally. You can also mount tilt-out bins to the wall.

5-Bin Group

DY-605

DY-220

4-Bin Group DY-604

DY-230 DY-235

FAX: 330.753.6419 151 SNYDER AVE. | BARBERTON.OH 44203 TOLL-FREE: 800.4330708 |