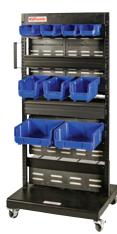

## Storage Size Two - Hanging Bins

- Three different storage bin sizes accommodate a wide variety of parts
- Use for tire valves, wheel weights, tools, etc.

## Features Include:

- The cart is a heavy-duty steel design with durable powder coat finish and 3" locking casters
- Compact design measures 38"W x 23"D x 58"H
- Hanging bin rack features two-sided slotted uprights doubling the storage capacity
- Tilt-out bins are made from tough **ABS** plastic
- Spill-proof drawers won't pop open while moving
- Bins include an integrated handle, label holder and a transparent window